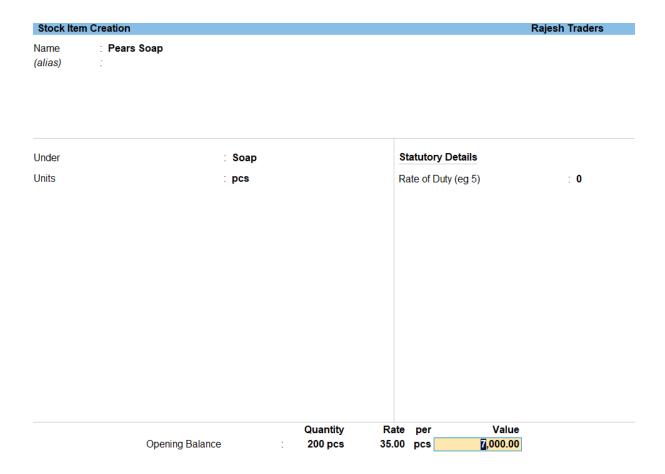

## **Tally Accounting**

Inventory (Stock)

Grocery store – thousand of products

Shampoo – (hair and shoulder, dove)

Soap – (lux, dove,)

Gateway of Tally

Masters

Create

(Inventory Masters)

Stock Group (Shampoo, Soap, Biscuits)

Unit – pouch, pcs, packets, kg, bags, litre, nos Stock Item